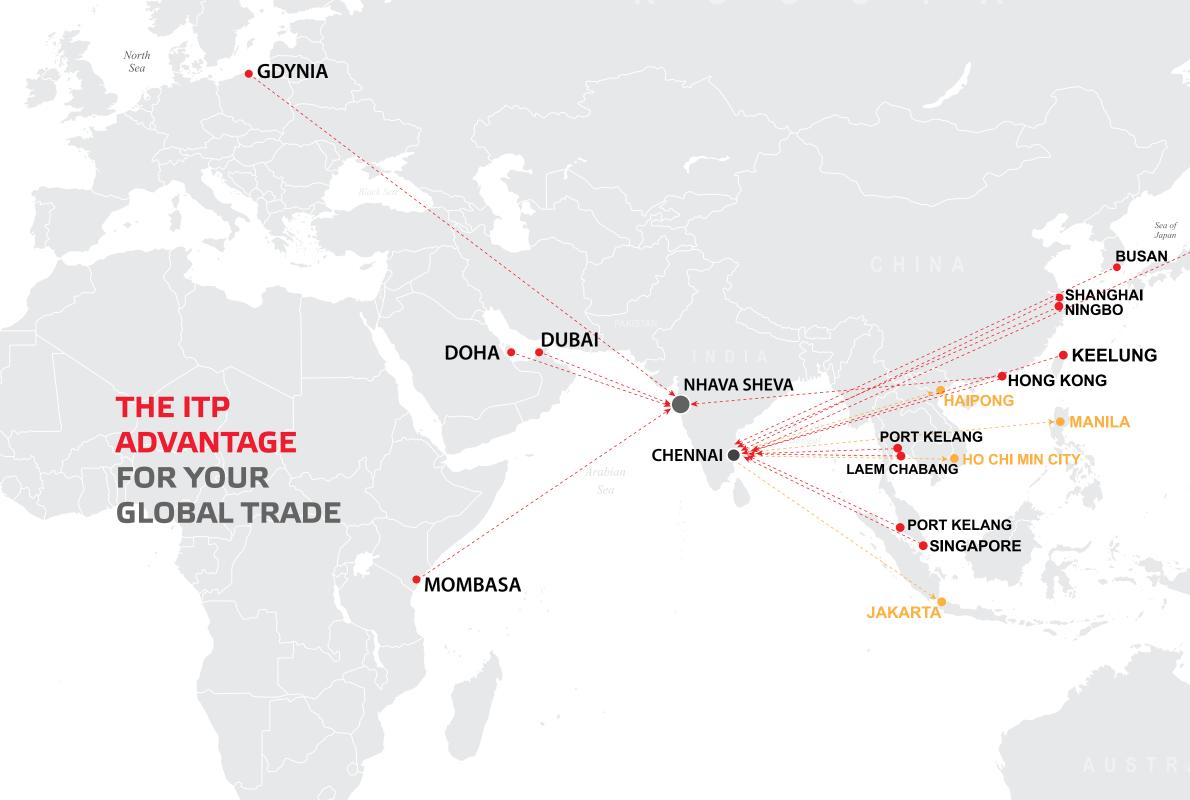

# THE ALLCARGO **ADVANTAGE FOR** YOUR NVOCC NEEDS

- Import
- Export

Bering Sea

Sea of Okhotsk

• TOKYO

The ITP advantage - China & Fareast transit to ICD Delhi via Chennai

| Xingang     | 26 Days |
|-------------|---------|
| Shanghai    | 22 Days |
| Ningbo      | 18 Days |
| Shenzhen    | 18 Days |
| Hong Kong   | 18 Days |
| Busan       | 23 Days |
| Kobe/ Tokyo | 27 Days |
| Taiwan      | 27 Days |
| Bangkok     | 17 Days |
| Port Kelang | 11 Days |
| Singapore   | 14 Days |
| Colombo     | 9 Days  |

The ITP advantage - ISC, Africa and Middle East to Nhava Sheva

| Doha      | 08 Days |
|-----------|---------|
| Dubai     | 15 Days |
| Mombasa   | 18 Days |
| Hong Kong | 14 Days |
| Gdynia    | 38 Days |